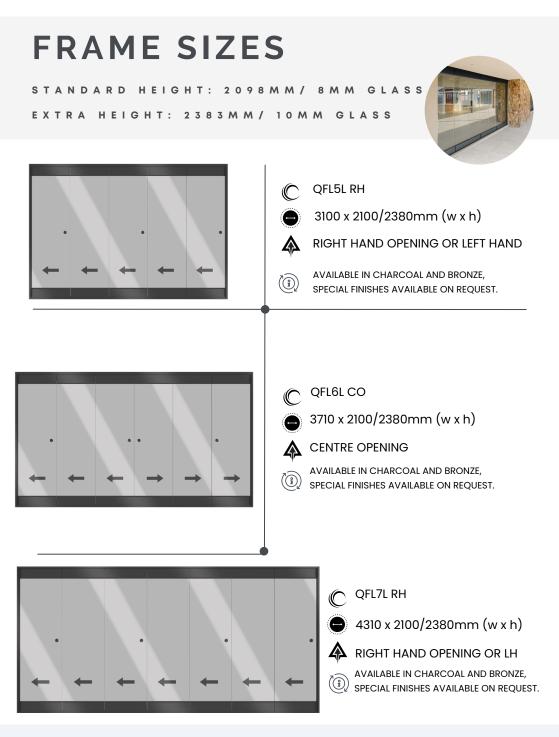

C QFL9L RH

5510 x 2100/2380mm (w x h)

RIGHT HAND OPENING OR LEFT HAND

(4)

AVAILABLE IN CHARCOAL AND BRONZE , SPECIAL FINISHES AVAILABLE ON REQUEST.

# FRAME SIZES

STANDARD HEIGHT: 2098MM/ 8MM GLASS EXTRA HEIGHT: 2383MM/ 10MM GLASS

C QFL10L

6120 x 2100/2380mm (w x h)

(î

CENTRE OPENING

AVAILABLE IN CHARCOAL AND BRONZE , SPECIAL FINISHES AVAILABLE ON REQUEST.