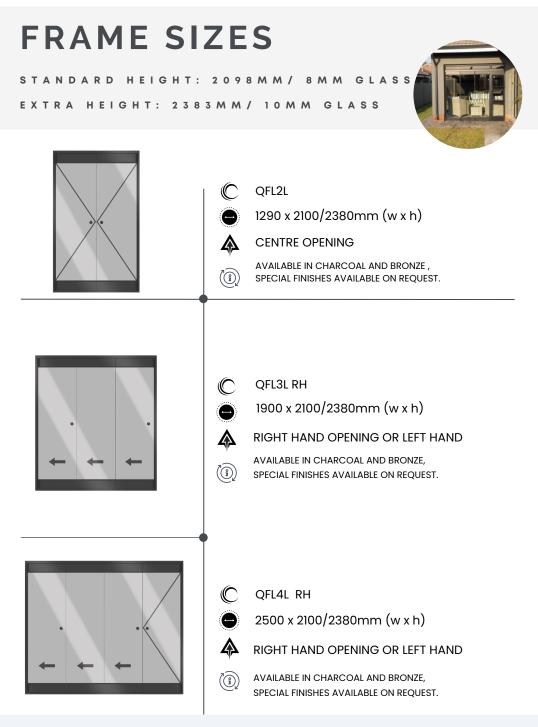

# FRAME SIZES

STANDARD HEIGHT: 2098MM/ 8MM GLASS EXTRA HEIGHT: 2383MM/ 10MM GLASS

4920 x 2100/2380mm (w x h)

RIGHT HAND OPENING OR LEFT HAND

AVAILABLE IN CHARCOAL AND BRONZE, SPECIAL FINISHES AVAILABLE ON REQUEST.