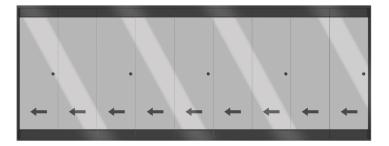

1685

TO ACCOMODATE A WIDER RANGE OF FRAMELESS REQUIREMENTS, 3 EXTRA LEAF SIZES, 150MM 300MM & 450MM CAN BE ADDED AS A FIX OR SIDE DOOR

TO ACCOMODATE A WIDER RANGE OF FRAMELESS REQUIREMENTS, 3 EXTRA LEAF SIZES, 150MM 300MM & 450MM CAN BE ADDED AS A FIX OR SIDE DOOR

# FRAME SIZES

STANDARD HEIGHT: 2098MM/ 8MM GLASS EXTRA HEIGHT: 2383MM/ 10MM GLASS

4920 x 2100/2380mm (w x h)

RIGHT HAND OPENING OR LEFT HAND

AVAILABLE IN CHARCOAL AND BRONZE, SPECIAL FINISHES AVAILABLE ON REQUEST.

C QFL9L RH

5510 x 2100/2380mm (w x h)

RIGHT HAND OPENING OR LEFT HAND

(4)

AVAILABLE IN CHARCOAL AND BRONZE , SPECIAL FINISHES AVAILABLE ON REQUEST.

# FRAME SIZES

STANDARD HEIGHT: 2098MM/ 8MM GLASS EXTRA HEIGHT: 2383MM/ 10MM GLASS

C QFL10L

6120 x 2100/2380mm (w x h)

(î

CENTRE OPENING

AVAILABLE IN CHARCOAL AND BRONZE , SPECIAL FINISHES AVAILABLE ON REQUEST.