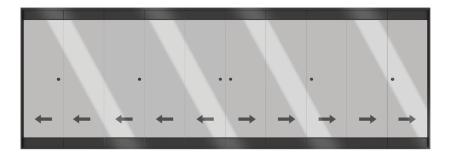

1685

TO ACCOMODATE A WIDER RANGE OF FRAMELESS REQUIREMENTS, 3 EXTRA LEAF SIZES, 150MM 300MM & 450MM CAN BE ADDED AS A FIX OR SIDE DOOR

TO ACCOMODATE A WIDER RANGE OF FRAMELESS REQUIREMENTS, 3 EXTRA LEAF SIZES, 150MM 300MM & 450MM CAN BE ADDED AS A FIX OR SIDE DOOR

# FRAME SIZES

STANDARD HEIGHT: 2098MM/ 8MM GLASS EXTRA HEIGHT: 2383MM/ 10MM GLASS

4920 x 2100/2380mm (w x h)

RIGHT HAND OPENING OR LEFT HAND

AVAILABLE IN CHARCOAL AND BRONZE, SPECIAL FINISHES AVAILABLE ON REQUEST.

C QFL9L RH

5510 x 2100/2380mm (w x h)

RIGHT HAND OPENING OR LEFT HAND

(4)

AVAILABLE IN CHARCOAL AND BRONZE , SPECIAL FINISHES AVAILABLE ON REQUEST.

# FRAME SIZES

STANDARD HEIGHT: 2098MM/ 8MM GLASS EXTRA HEIGHT: 2383MM/ 10MM GLASS

C QFL10L

6120 x 2100/2380mm (w x h)

(î

CENTRE OPENING

AVAILABLE IN CHARCOAL AND BRONZE , SPECIAL FINISHES AVAILABLE ON REQUEST.