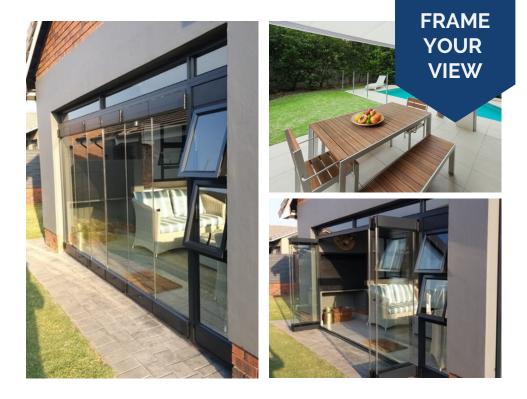

## FRAME YOUR VIEW

Frame your view with the new VIDA aluminium frameless folding door range from Van Acht. Locally manufactured by Van Acht manufacturing, this frameless system is a highly affordable game changer, offering a stylish modern alternative that seamlessly blends into any space.

Crafted with high-quality aluminium and expertly engineered, this frameless door boasts incredible strength and durability. Tested and Approved by AAAMSA, this door can be used as a primary weather barrier. Qualified installers will find this system quick and easy to install, requiring little more than an Allen key set once the frame is fitted.

But it's not just about function - the Vida Aluminium Frameless Door system features a chunkier profile than standard aluminium frameless doors, signalling its unique design and providing the wow factor and a beautiful delineated view of the outdoors. Tel: (011) 805-5002 Fax: (011) 805-5033