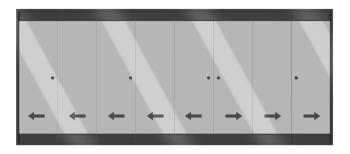

# FRAME SIZES

STANDARD HEIGHT: 2098MM/ 8MM GLASS EXTRA HEIGHT: 2383MM/ 10MM GLASS

C QFL10L

6120 x 2100/2380mm (w x h)

(î

CENTRE OPENING

AVAILABLE IN CHARCOAL AND BRONZE , SPECIAL FINISHES AVAILABLE ON REQUEST.